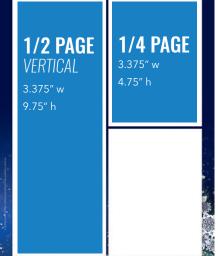

## GO! PAGES AD SIZES





# **1/2 PAGE** 4.75" h







#### **NEW ARTWORK**

Please provide your instructions, artwork and logo to **gopages@murray-media.com**. Photos and logo files must be provided in high resolution.

#### **FILE TYPES ACCEPTED:**

PDF, JPEG, TIFF, PSD

#### **SPECIFICATIONS FOR PRINT READY ART**

"Print Ready Art" is completed artwork with no changes or revisions needed. All files must be saved at no less than 300 DPI and in CMYK format. No crop marks needed.

- PDF preferred
- InDesign CS6 accepted (all images and fonts provided)
- Illustrator CS6 accepted (all fonts outlined in Illustrator EPS format)
- Photoshop CS6 Accepted (fonts rasterized or embedded in a PDF)

### \*INSERT (2-SIDED)



\*include bleeds, crop marks, and bleed marks on inserts only.

Size of the file you submit should be 8.625" by 11"