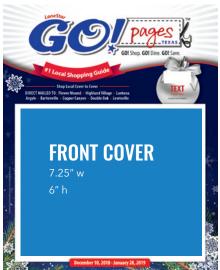

## GO! PAGES AD SIZES





# **1/2 PAGE** 4.75" h







#### **NEW ARTWORK**

Please provide your instructions, artwork and logo to **gopages@murray-media.com**. Photos and logo files must be provided in high resolution.

#### **FILE TYPES ACCEPTED:**

PDF, JPEG, TIFF, PSD

#### **SPECIFICATIONS FOR PRINT READY ART**

"Print Ready Art" is completed artwork with no changes or revisions needed. All files must be saved at no less than 300 DPI and in CMYK format. No crop marks needed.

- PDF preferred
- InDesign CS6 accepted (all images and fonts provided)
- Illustrator CS6 accepted (all fonts outlined in Illustrator EPS format)
- Photoshop CS6 Accepted (fonts rasterized or embedded in a PDF)

### \*INSERT (2-SIDED)



\*include bleeds, crop marks, and bleed marks on inserts only.

Size of the file you submit should