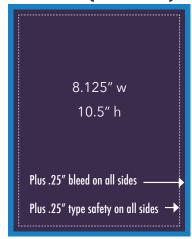

#### **SPECIFICATIONS FOR PRINT READY ART**

"Print Ready Art" is completed artwork with no changes or revisions needed. All files must be saved at no less than 300 DPI and in CMYK format. No crop marks needed.

### \*INSERT (2-SIDED)

\*include bleeds, crop marks, and bleed marks on inserts only.

Size of the file you submit should be 8.625" by 11"