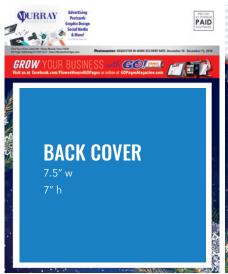

## GO! PAGES AD SIZES





# **1/2 PAGE** 4.75" h







#### **NEW ARTWORK**

Please provide your instructions, artwork and logo to **gopages@murray-media.com**. Photos and logo files must be provided in high resolution.

#### **FILE TYPES ACCEPTED:**

PDF, JPEG, TIFF, PSD

#### **SPECIFICATIONS FOR PRINT READY ART**

"Print Ready Art" is completed artwork with no changes or revisions needed. All files must be saved at no less than 300 DPI and in CMYK format. No crop marks needed.

- PDF preferred
- InDesign CS6 accepted (all images and fonts provided)
- Illustrator CS6 accepted (all fonts outlined in Illustrator EPS format)
- Photoshop CS6 Accepted (fonts rasterized or embedded in a PDF)

### \*INSERT (2-SIDED)



\*include bleeds, crop marks, and bleed marks on inserts only.

Size of the file you submit shoul