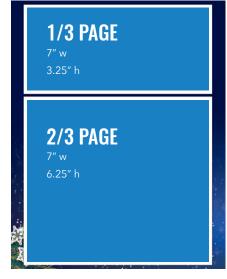

## GO! PAGES AD SIZES





# **1/2 PAGE** 4.75" h







#### **NEW ARTWORK**

Please provide your instructions, artwork and logo to **gopages@murray-media.com**. Photos and logo files must be provided in high resolution.

#### **FILE TYPES ACCEPTED:**

PDF, JPEG, TIFF, PSD

#### **SPECIFICATIONS FOR PRINT READY ART**

"Print Ready Art" is completed artwork with no changes or revisions needed. All files must be saved at no less than 300 DPI and in CMYK format. No crop marks needed.

- PDF preferred
- InDesign CS6 accepted (all images and fonts provided)
- Illustrator CS6 accepted (all fonts outlined in Illustrator EPS format)
- Photoshop CS6 Accepted (fonts rasterized or embedded in a PDF)

### \*INSERT (2-SIDED)



\*include bleeds, crop marks, and bleed marks on inserts only.

Size of the file you submit should be 8.625" by 11"