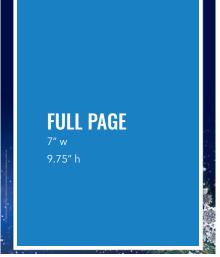

## GO! PAGES AD SIZES





# **1/2 PAGE** 4.75" h







#### **NEW ARTWORK**

Please provide your instructions, artwork and logo to **gopages@murray-media.com**. Photos and logo files must be provided in high resolution.

#### **FILE TYPES ACCEPTED:**

PDF, JPEG, TIFF, PSD

#### **SPECIFICATIONS FOR PRINT READY ART**

"Print Ready Art" is completed artwork with no changes or revisions needed. All files must be saved at no less than 300 DPI and in CMYK format. No crop marks needed.

- PDF preferred
- InDesign CS6 accepted (all images and fonts provided)
- Illustrator CS6 accepted (all fonts outlined in Illustrator EPS format)
- Photoshop CS6 Accepted (fonts rasterized or embedded in a PDF)

### \*INSERT (2-SIDED)



\*include bleeds, crop marks, and bleed marks on inserts only.

Size of the file you submit should be 8.625" by 11"